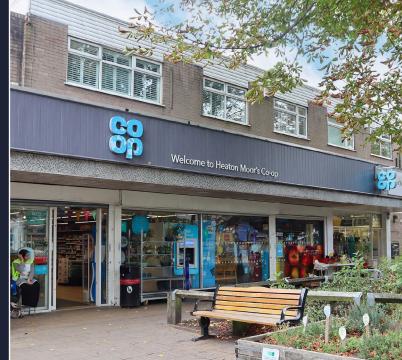

The neighbouring Coop and upper floors (residential) have been sold off on separate long-leases.

Adjacent to prime retail pitch The Parade Close.

### **Tenancy Schedule**

| Unit             | Occupied/Vacant                          | Start Date | Term<br>(yrs) | Break Date | End Date   | Rent<br>(£) | Area Sq Ft | Use / Comments |
|------------------|------------------------------------------|------------|---------------|------------|------------|-------------|------------|----------------|
| Heaton Moor Road | The Church of England, Childrens Society | 29-09-2018 | 10            | 29-09-2023 | 28-09-2028 | 13,000      | 840        | Charity        |
| Heaton Moor Road | Somerfield Property Co. Ltd              | 25-12-1995 | 999           |            | 25-12-2994 |             | 13,340     | Grocery Store  |
| Flat A           | Residential                              | 24-06-1997 | 150           |            | 23-06-2147 |             | 600        | Residential    |
| Flat B           | Residential                              | 24-06-1997 | 150           |            | 23-06-2147 |             | 600        | Residential    |