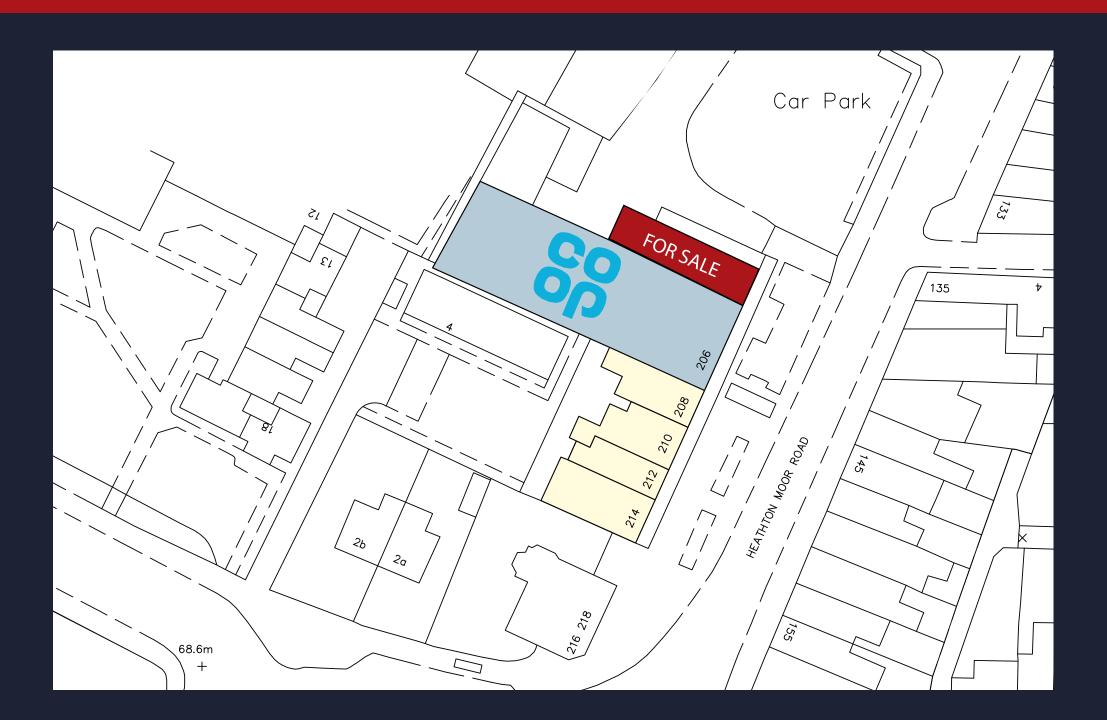

# A GREAT PLACE TO SHOP

Located on a parade of local and convenience shops on Heaton Moor's main high street.

The property comprises a single storey ground floor retail unit let to The Church of England Childrens Charity.

The neighbouring Coop and upper floors (residential) have been sold off on separate long-leases.

Adjacent to prime retail pitch The Parade Close.

### **Tenancy Schedule**

| Unit             | Occupied/Vacant                          | Start Date | Term<br>(yrs) | Break Date | End Date   | Rent<br>(£) | Area Sq Ft | Use / Comments |
|------------------|------------------------------------------|------------|---------------|------------|------------|-------------|------------|----------------|
| Heaton Moor Road | The Church of England, Childrens Society | 29-09-2018 | 10            | 29-09-2023 | 28-09-2028 | 13,000      | 840        | Charity        |
| Heaton Moor Road | Somerfield Property Co. Ltd              | 25-12-1995 | 999           |            | 25-12-2994 |             | 13,340     | Grocery Store  |
| Flat A           | Residential                              | 24-06-1997 | 150           |            | 23-06-2147 |             | 600        | Residential    |
| Flat B           | Residential                              | 24-06-1997 | 150           |            | 23-06-2147 |             | 600        | Residential    |